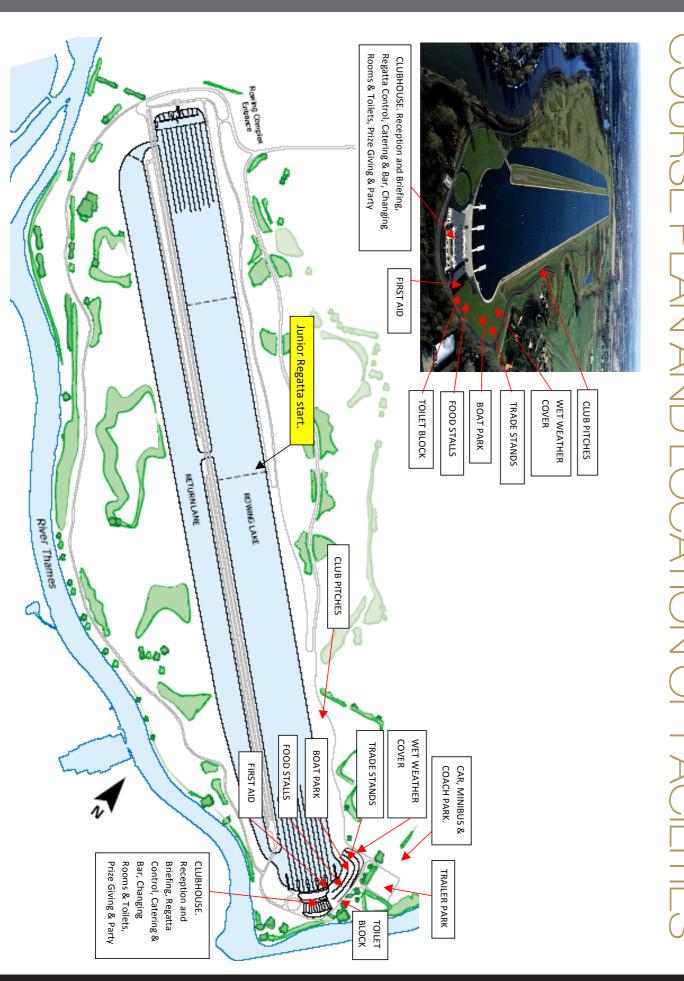

### 61st South Coast Rowing Championship & the 12th South Coast Junior Regatta.

Saturday, 2nd September, 2017. Dorney Lake, Eton.

Hosted by the Hants & Dorset Amateur Rowing Association.

Dorney is the ultimate United Kingdom venue for rowing having been the home to the 2012 Olympics and the 2013 World Cup and it is fitting that we take our South Coast Championship and Junior Regattas there again to show the high standard of rowing we enjoy at our events.

I would like to wish all the athletes and race officials, safe and enjoyable Championships, with some close, and competitive racing.

**Peter Staddon** President of the Hants & Dorset ARA

Dorney Lake is an eight-lane, purpose built world-class Rowing Course and flat water canoeing centre owned by Eton College and opened in June, 2000 by Kate Hoey, MP, the then Minister for Sport. It is a magnificent, modern venue, set in a secluded 450 acre nature park near the River Thames.

Dorney Lake has been the venue for the South Coast Rowing Championships on two previous occasions - in 2007 and 2011- both hosted by the Hants & Dorset ARA.